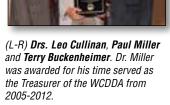

(L-R) **Drs. Paul Miller** and **Terry Buckenheimer** were awarded for their time served on the WCDDA Program Committee. Dr. Miller served on the committee from 2005-2012 and Dr. Terry Buckenheimer served from 1999-2012.